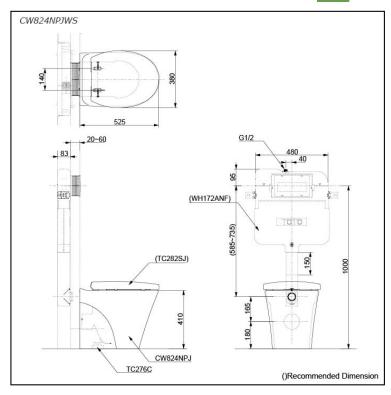

# **S**pecifications

Flush system: Wash Down
Water Use: 4.5L / 3L
Rough-in: H=180 mm
Bowl Shape: Round

Water Pressure: 0.05MPa~0.75MPa Size: 360Wx525Dx490H mm

# Parts description

Seat & Cover is not included.

- CW824NPJ
   Round Wall Faced Closet Bowl (P-Trap) (Rough-in 180)
- TX276C Fixing Bracket

#### **Optional Parts**

- O TC282SJ Seat & Cover
- TX215C Slip-in Connector
- WH172ANF Concealed Cistern w/o Frame
- MB174P Flush Panel

White