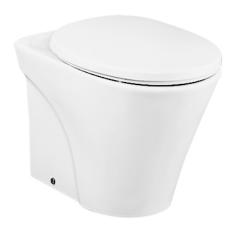

#### AVANTE WALL FACED TOILET

### **B**eatures

- Unique sculpted design, Wall Faced Toilet
- Dual flush system
- Skirted styling with concealed trapway for easy cleaning
- Upgrade with a Softclose Seat & Cover or WASHLET
- The Avante suite: Matching toilets, lavatories and bidets