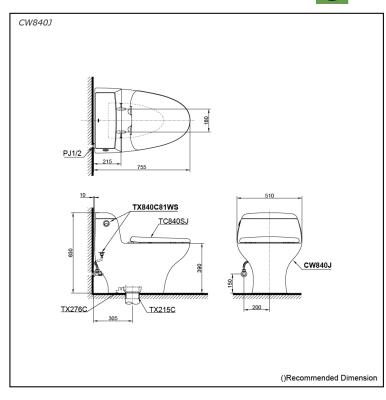

# **S**pecifications

| Flush system:   | Wash Down         |
|-----------------|-------------------|
| Water Use:      | 4.5L / 3L         |
| Trap Type:      | S-Trap            |
| Rough-in:       | 305 mm            |
| Bowl Shape:     | Elongated         |
| Water Pressure: | 0.05MPa~0.75MPa   |
| Size:           | 510Wx755Dx630H mm |
|                 |                   |

### Parts description

Seat & Cover is **not included.** Stop Valve & Flexible Hose is **not included.** 

- CW840J
- One Piece Toilet

**Optional Parts** 

- TC840SJ 0 Seat & Cover
- 0
  - TX277S Stop Valve w/ Flexible Hose