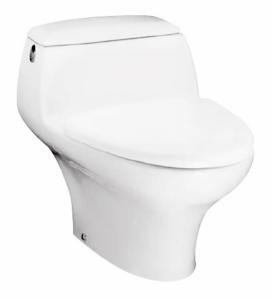

# **CW840J**

#### ONE PIECE TOILET

## **F** eatures

- Unique sculpted design, high profile One-Piece Toilet •
- WATER SAVING
- Upgrade with a Softclose Seat & Cover or WASHLET •

# **S**pecifications

| Flush system:   | Wash Down         |
|-----------------|-------------------|
| Water Use:      | 4.5L / 3L         |
| Trap Type:      | S-Trap            |
| Rough-in:       | 305 mm            |
| Bowl Shape:     | Elongated         |
| Water Pressure: | 0.05MPa~0.75MPa   |
| Size:           | 510Wx755Dx630H mm |
|                 |                   |