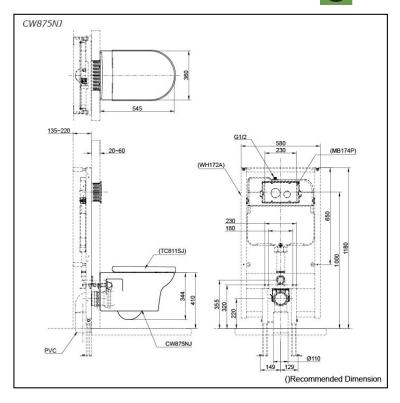

#### pecifications S

| Flush system:   | Wash Down         |
|-----------------|-------------------|
| Water Use:      | 4.5L / 3L         |
| Rough-in:       | H=220 mm          |
| Bowl Shape:     | D-Shape           |
| Water Pressure: | 0.05MPa~0.75MPa   |
| Size:           | 360Wx545Dx344H mm |

### Seat & Cover is not included.

CW875NJ D-Shape Wall Hung Closet Bowl (P-Trap) (Rough-in 220)

### **Optional Parts**

- WH172A Concealed Cistern w/Frame
- WH142A 0 Concealed Cistern w/Frame (Low Type)
- 0
- TC811SJ Soft Close Seat & Cover (Urea Resin)
- MB174P Flush Panel 0

Golors

White