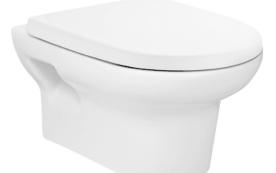

# **CW875NJ**

WALL HUNG TOILET

# eatures

- Dual Flush System •
- WATER SAVING
- Wall hung type, easy cleaning

#### pecifications S

| Flush system:   | Wash Down         |
|-----------------|-------------------|
| Water Use:      | 4.5L / 3L         |
| Rough-in:       | H=220 mm          |
| Bowl Shape:     | D-Shape           |
| Water Pressure: | 0.05MPa~0.75MPa   |
| Size:           | 360Wx545Dx344H mm |

### Seat & Cover is not included.

CW875NJ D-Shape Wall Hung Closet Bowl (P-Trap) (Rough-in 220)