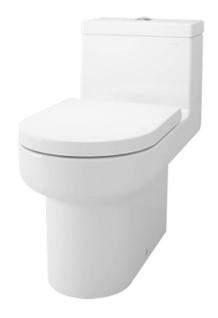

#### OMNI+ ONE PIECE TOILET

### eatures

- Stylish and sleek design, one-piece toilet
- **Dual Flush System**

# pecifications

Wash Down Flush system: Water Use: 4.5L / 3L Trap Type: S-Trap Rough-in: 305 mm Bowl Shape: D-Shape

Water Pressure: 0.05MPa~0.75MPa 360Wx720Dx660H mm