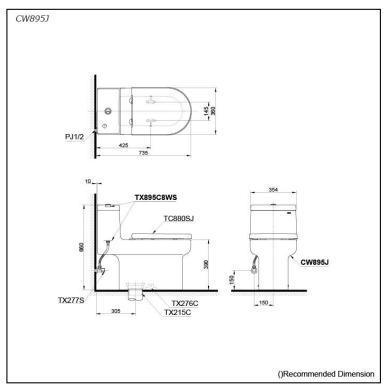

# pecifications

Wash Down Flush system: Water Use: 4.5L / 3L Trap Type: S-Trap Rough-in: 305 mm Bowl Shape: D-Shape

Water Pressure: 0.05MPa~0.75MPa 360Wx720Dx660H mm

# Parts description

Seat & Cover is **not included**. Stop Valve & Flexible Hose is **not included**.

- CW895J One Piece Toilet
- **TX895C8WS** Dual Flush Tank Trim w/o Stop Valve for CW895J
- TX215C Slip-In Connector
- **TX276C** Fixing Bracket

#### **Optional Parts**

- TC880SJ Duroplast Seat & Cover w/ Metal Hinges & Soft Closing
- TX277S Stop Valve w/ Flexible Hose

White