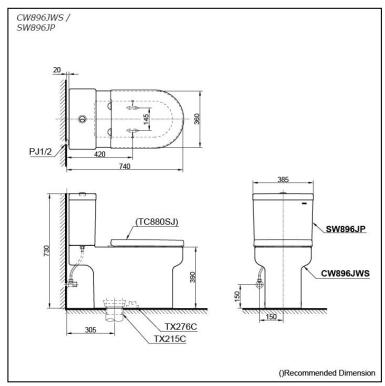

#### CW896JWS / SW896JP

# **S**pecifications

Flush system: Wash Down
Water Use: 4.5L / 3L
Rough-in: 305 mm
Bowl Shape: D-Shape

Water Pressure: 0.05MPa~0.75MPa Size: 385Wx720Dx730H mm

# Parts description

Seat & Cover is **not included.** Stop Valve & Flexible Hose is **included.** 

- CW896J
   D-Shape Close Coupled Toilet (S-Trap) (Rough-in 305)
- SW896JP Tank & Lid w/ Tank Trim

#### **Optional Parts**

- TC880SJ Duroplast Seat & Cover w/ Metal Hinges & Soft Closing
- TX215C Slip-in connector
- TX276C
   Fixing Bracket

White