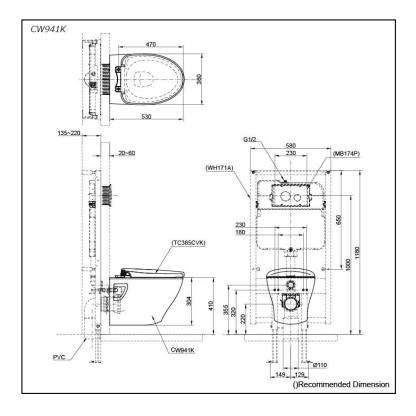

# **CW941K**

## **S**pecifications

|   | Flush system:   | Wash Down         |
|---|-----------------|-------------------|
|   | Water Use:      | 6L / 3L           |
|   | Rough-in:       | H=220 mm          |
|   | Bowl Shape:     | Elongated         |
|   | Water Pressure: | 0.05MPa~0.75MPa   |
|   | Size:           | 360Wx530Dx304H mm |
| _ |                 |                   |

## Parts description

Seat & Cover is not included.

CW941K Elongated Wall Hung Closet Bowl (P-Trap) (Rough-in 220)

### **Optional Parts**

- WH171A 0
  - Concealed Cistern w/Frame
- 0
- TC385VS Soft close Seat & Cover
- MB174P 0 Flush Panel

White, White (CEFIONTECT)

18042025