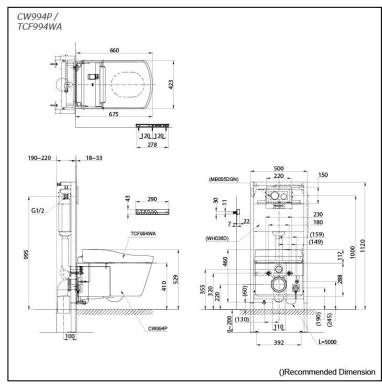

### CW994P / TCF994WA

# Specifications 5

Flush system: TORNADO FLUSH

Water Use: 4.5L / 3L Rough-in: H=220 mm Bowl Shape: Elongated

0.05MPa~0.75MPa Water Pressure: 220~240V, 50/60Hz, 839~849W Power Rating:

Length of Power 1.0 m

Cord:

Size: 423Wx675Dx460H mm

# Parts description

CW994P

Water Closet Bowl (P-Trap) (Rough-in 220)

- TCF994WA WASHLET Unit
- WH036D Concealed Cistern w/Frame
- MB005DGN Flush Panel

White (CEFIONTECT)