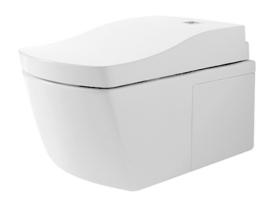

#### NEOREST LE I Wall Hung Smart Toilet

## eatures

- Luxury, elegant and seamless design
- TORNADO FLUSH for powerful flushing effect with less amount of water
- Intergral WASHLET features front and rear warm water washing
- EWATER+ keeps toilet bowl and nozzle clean by preventing bacteria with sanitizing
- Automatic operation: Lid opens, closes and toilet flushes when sensor is activated
- Auto soft light function usable for night time usage