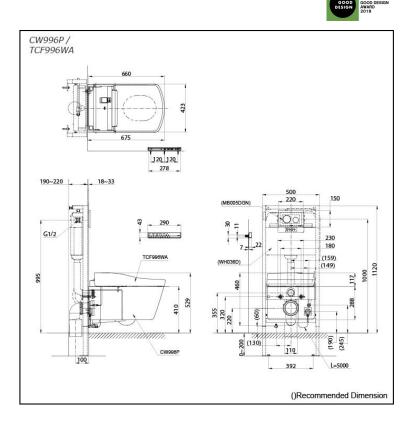

#### CW996P / TCF996WA

### **S**pecifications

| Flush system:            | TORNADO FLUSH                  |
|--------------------------|--------------------------------|
| Water Use:               | 4.5L / 3L                      |
| Rough-in:                | H=220 mm                       |
| Bowl Shape:              | Elongated                      |
| Water Pressure:          | 0.05MPa~0.75MPa                |
| Power Rating:            | 220~240V, 50/60Hz,<br>839~849W |
| Length of Power<br>Cord: | 1.0 m                          |
| Size:                    | 423Wx675Dx460H mm              |

### Parts description

- CW996P
  Water Closet Bowl (P-Trap) (Rough-in 220)
- TCF996WA
  WASHLET Unit
- WH036D
  Concealed Cistern w/Frame
- MB005DGN Flush Panel

Golors

White (CEFIONTECT)