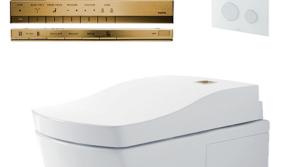

#### NEOREST LE II Wall Hung Smart Toilet

#### CW996P / TCF996WA

## **F**eatures

- Luxury, elegant and seamless design
- Revolutionary technology, ACTILIGHT, ridding both visible and invisible waste
- TORNADO FLUSH for powerful flushing effect with less amount of water
- Intergral WASHLET features front and rear warm water washing
- Automatic operation: Lid opens, closes and toilet flushes when sensor is activated
- Auto soft light function usable for night time usage