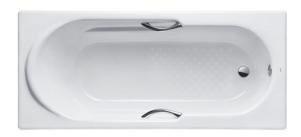

### ENAMELED CAST IRON Non-Apron Bathtub

## **a**eatures

- Elegant, graceful design gives a comfortable experience
- With Headrest and armrest providing comfortable bathing experience
- Cast iron construction provides years of durability
- Slip-resistance surface
- Dedicated handgrip on both sides (FBY1530NHPE)

# Parts description

Fittings is **not included.** 

- FBY1530NHPE
   Enameled Cast Iron Non-Apron Bathtub (w/ Hand Grip)
- FBY1530NPE
   Enameled Cast Iron Non-Apron Bathtub (w/o Hand Grip)