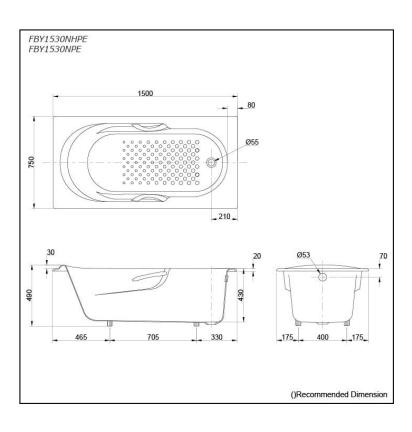

# **S**pecifications

Size: 1500W x 750D x 490H mm

Material: Enameled Cast Iron

Actual Capacity: 170L
Pop-up Waste: Not Included