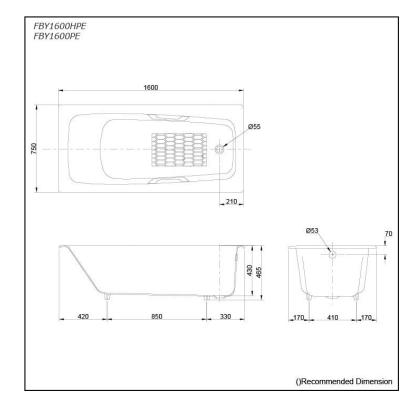

## FBY1600HPE FBY1600PE

### **S**pecifications

| Size:            | 1600W x 750D x 465H mm |
|------------------|------------------------|
| Material:        | Enameled Cast Iron     |
| Actual Capacity: | 205L                   |
| Pop-up Waste:    | Not Included           |