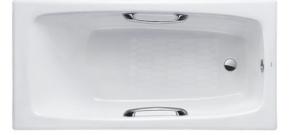

#### ENAMELED CAST IRON Non-Apron Bathtub

## FBY1600HPE FBY1600PE

# **F**eatures

- Cast iron construction provides years of durability
- Slip-resistance surface
- Handgrip on both sides (FBY1600HPE)

## Parts description

Fittings is not included.

- FBY1600HPE Enameled Cast Iron Non-Apron Bathtub (w/ Hand Grip)
- FBY1600PE Enameled Cast Iron Non-Apron Bathtub (w/o Hand Grip)