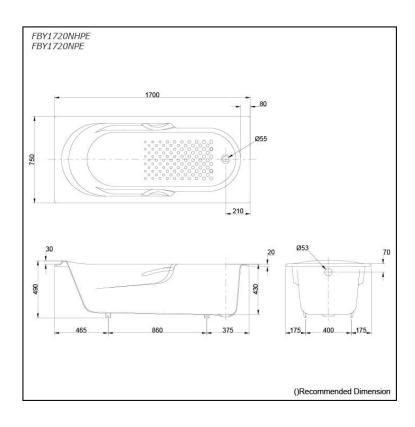

# FBY1720NHPE FBY1720NPE

## **S**pecifications

Size: 1700W x 750D x 490H mm

Material: Enameled Cast Iron

Actual Capacity: 201L
Pop-up Waste: Not Included