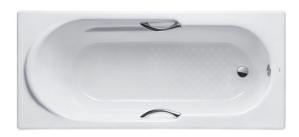

#### ENAMELED CAST IRON Non-Apron Bathtub

### **a**eatures

- Elegant, graceful design gives a comfortable experience
- With Headrest and armrest providing comfortable bathing experience
- Cast iron construction provides years of durability
- Slip-resistance surface
- Dedicated handgrip on both sides (FBY1720NHPE)

## Parts description

Fittings is **not included.** 

- FBY1720NHPE
   Enameled Cast Iron Non-Apron Bathtub (w/ Hand Grip)
- FBY1720NPE Enameled Cast Iron Non-Apron Bathtub (w/o Hand Grip)