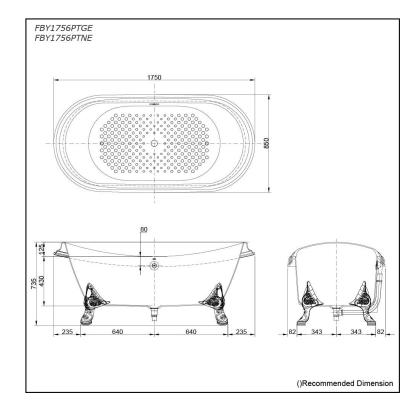

## FBY1756PTGE FBY1756PTNE

### **S**pecifications

| Size:            | 1750W x 850D x 735H mm            |
|------------------|-----------------------------------|
| Material:        | Enameled Cast Iron                |
| Actual Capacity: | 237L                              |
| Pop-up Waste:    | Included<br>(Metal Waste Fitting) |