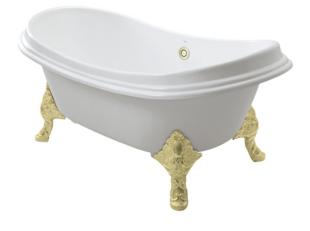

#### ENAMELED CAST IRON Freestanding Bathtub

## FBY1756PTGE FBY1756PTNE

# Golors

FBY1756PTGE White Bathtub w/ Gold Stand FBY1756PTNE White Bathtub w/ Silver Stand