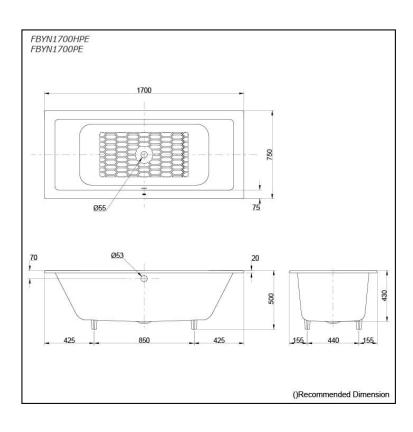

### FBYN1700HPE FBYN1700PE

# **S**pecifications

Size: 1700W x 750D x 500H mm

Material: Enameled Cast Iron

Actual Capacity: 187L
Pop-up Waste: Not Included