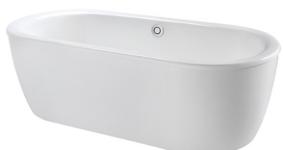

#### **ENAMELED CAST IRON** Freestanding Bathtub

## eatures

- Fully exposed design, with Full-Apron luxurious and majestic
- Cast iron construction provides years of durability
- Slip-resistance surface
- Streamline Handgrip on 1 side (FBYN1716CHPTE)

# arts description

Fittings is not included.

- FBYN1716CHPTE Enameled Cast Iron Free Standing Bathtub (w/ Hand Grip)
- FBYN1716CPTE Enameled Cast Iron Free Standing Bathtub (w/o Hand Grip)

White