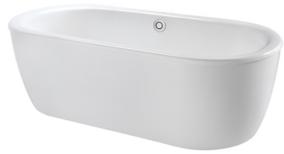

#### **ENAMELED CAST IRON** Freestanding Bathtub

## eatures

- Fully exposed design, with Full-Apron luxurious and majestic
- Cast iron construction provides years of durability
- Slip-resistance surface
- Streamline Handgrip on 1 side (FBYN1716CHPTE)

# arts description

Fittings is not included.

- FBYN1716CHPTE Enameled Cast Iron Free Standing Bathtub (w/ Hand Grip)
- FBYN1716CPTE Enameled Cast Iron Free Standing Bathtub (w/o Hand Grip)

White