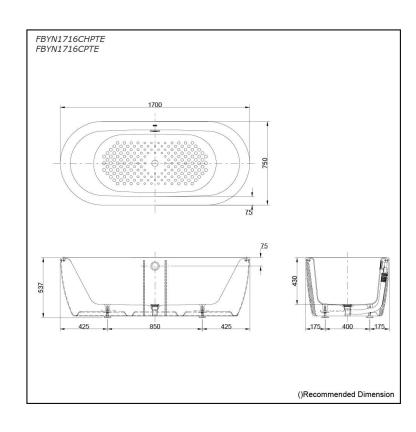

### FBYN1716CHPTE FBYN1716CPTE

# Specifications 5

1700W x 750D x 537H mm

**Enameled Cast Iron** Material:

Actual Capacity: 187L Pop-up Waste:

Included (Metal Waste Fitting)