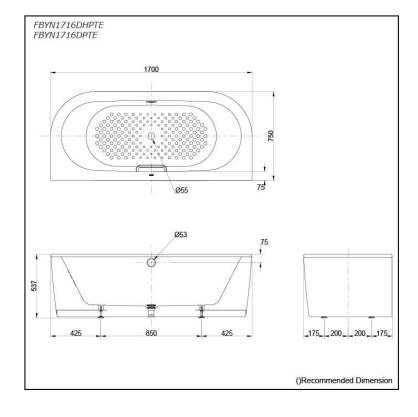

#### FBYN1716DHPTE FBYN1716DPTE

# **S**pecifications

| Size:            | 1700W x 750D x 537H mm            |
|------------------|-----------------------------------|
| Material:        | Enameled Cast Iron                |
| Actual Capacity: | 187L                              |
| Pop-up Waste:    | Included<br>(Metal Waste Fitting) |