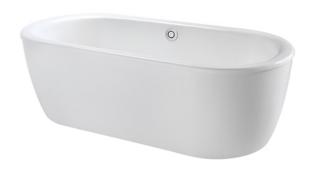

# ENAMELED CAST IRON Freestanding Bathtub

### **B**eatures

- Fully exposed design, with Full-Apron luxurious and majestic
- Cast iron construction provides years of durability
- Slip-resistance surface
- Streamline Handgrip on 1 side (FBYN1816CHPTE)

## Specifications 5 4 1

Size: 1800W x 800D x 537H mm

Material: Enameled Cast Iron

Actual Capacity: 210L
Pop-up Waste: Included

Included (Metal Waste Fitting)

## Parts description

Fittings is not included.

- FBYN1816CHPTE
   Enameled Cast Iron Free Standing Bathtub (w/ Hand Grip)
- FBYN1816CPTE
  Enameled Cast Iron Free Standing Bathtub
  (w/o Hand Grip)

White