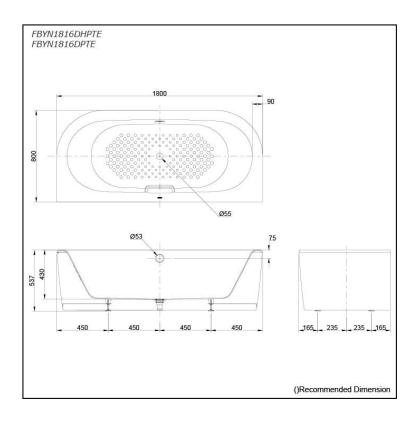

### FBYN1816DHPTE FBYN1816DPTE

## **S**pecifications

Size: 1800W x 800D x 537H mm

Material: Enameled Cast Iron

Actual Capacity: 210L
Pop-up Waste: Included

(Metal Waste Fitting)