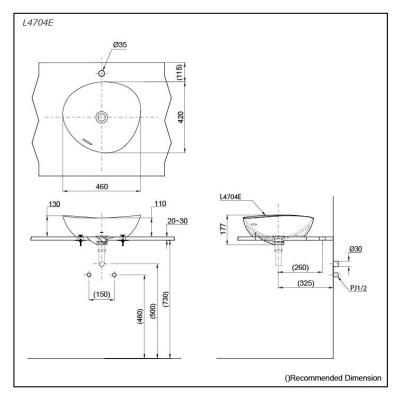

# **S**pecifications

Size: 460W x 420D x 130H mm

Material: Vitreous China

# Parts description

Faucet not included

 L4704E Console Lavatory