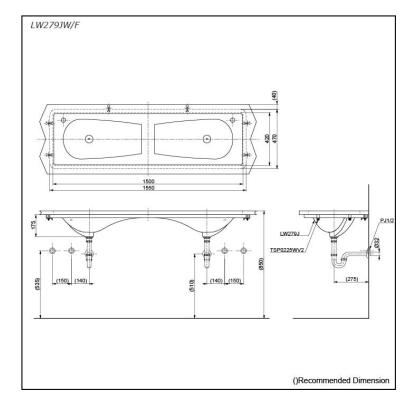

# LW279JW/F

## Specifications

| Size:     | 1550W x 470D x 175H mm<br>(Basin)  |
|-----------|------------------------------------|
| Size:     | 1500W x 420 mm (Inner<br>Lavatory) |
| Material: | Ceramic                            |
|           |                                    |

#### Parts description

Faucet not included

- LW279J
  Under Counter Lavatory
  TSP0225WV2
- TSP0225WV2 Brackets & Screws

White

24042025