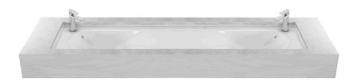

### LAVATORIES

Alisei Under Counter Lavatory

# LW279JW/F

### Features

- Smooth curved contour surface maintain a geometry rectangular appearance
- Dual lavatory design
- Side Overflow
- Under counter lavatory can mix with different variety of counter top to create space

## Specifications

| Size:     | 1550W x 470D x 175H mm<br>(Basin)  |
|-----------|------------------------------------|
| Size:     | 1500W x 420 mm (Inner<br>Lavatory) |
| Material: | Ceramic                            |
|           |                                    |