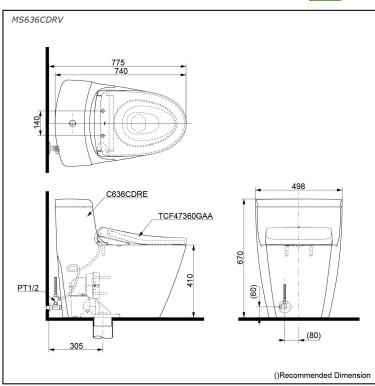

## Specifications 5

TORNADO FLUSH Flush system:

Water Use: 4.5L / 3L Rough-in: 305 mm Bowl Shape: Elongated

Water Pressure: 0.07MPa~0.75MPa 498Wx740Dx670H mm

#### C636CDRE#XW

Elongated One-Piece Toilet (S-Trap) (Rough-in 305) One piece toilet with Concealed feature, hidding all wiring inside the bowl

- HAP004A Stop Valve
- HVM2L007Z Connector
- HD4A104GVV Flexible Hose
- TCP16 Socket
- T53P100VR Floor Flange

#### **Optional Parts**

TCF47360GAA WASHLET

White (CEFIONTECT)