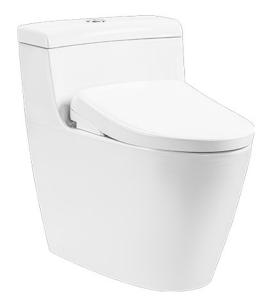

### ONE PIECE TOILET with WASHLET S7

### eatures

- Unique sculpted design, high profile One-Piece Toilet
- CEFIONTECT Technology: super smooth, ion barrier glazing for a clean toilet bowl
- TORNADO FLUSH for powerful flushing effect with less amount of water
- RIMLESS DESIGN, seamless easy-clean bowl design