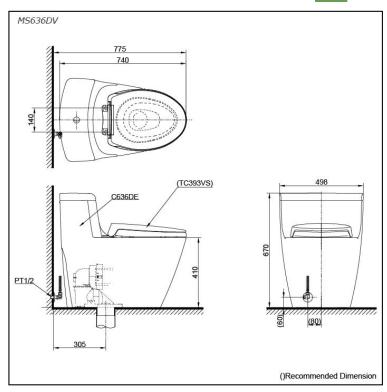

# Specifications 5

Flush system: TORNADO FLUSH

Water Use: 4.5L / 3L Trap Type: S-Trap Rough-in: 305 mm Bowl Shape: Elongated

Water Pressure: 0.07MPa~0.75MPa 498Wx740Dx670H mm

# Parts description

Seat & Cover is **not included.** Stop Valve & Flexible Hose is **included.** 

- C636DE#XW One Piece Toilet
- HAP004A Stop Valve
- HVM2L007Z Connector
- HD4A104GVV Flexible Hose
- TCP16 Socket
- T53P100VR Floor Flange