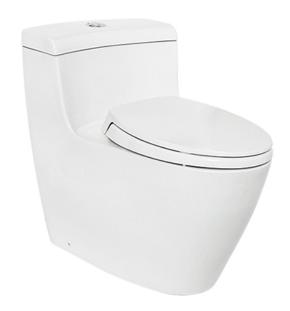

### ONE PIECE TOILET

### **P**eatures

- Unique sculpted design, high profile One-Piece Toilet
- CEFIONTECT Technology: super smooth, ion barrier glazing for a clean toilet bowl
- TORNADO FLUSH for powerful flushing effect with less amount of water
- RIMLESS DESIGN, seamless easy-clean bowl design