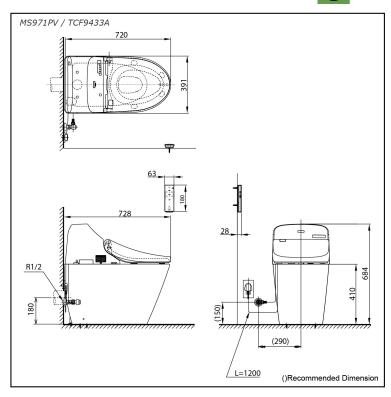

# **S**pecifications

TORNADO FLUSH Flush System:

Water Use: 4.5/3.0L Rough-in: H=180 Bowl Shape: Elongated

Water Pressure: 0.05MPa~0.75MPa 220~240V , 50/60Hz , 267~312W Power Rating:

Length of Power 1.2m

Cord:

Bowl - Ceramic Material: Seat & Cover - Plastic

391W x 728D x 684H mm Size: