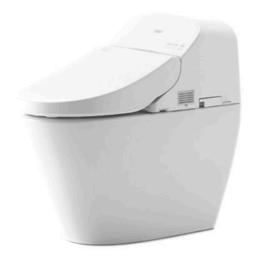

### **MS971PV TCF9433A**

#### Smart Toilet

## eatures

- Smart Toilet with WASHLET unit
- TORNADO Flushing for powerful flushing effect with less amount of water
- RIMLESS bowl design ensures easy cleaning and ultimate hygiene
- CEFIONTECT prevents debris on toilet surface
- Fully equipped with comfortable rear, front, and oscillating cleansing functions
- Auto lid opening and closing function
- Auto Flushing Function
- PREMIST water is sprayed inside the toilet bowl to make it difficult for dirt to adhere

# arts description

Water Closet Bowl (P-Trap) (Rough-in H=180)

TCF9433A WASHLET Unit

White