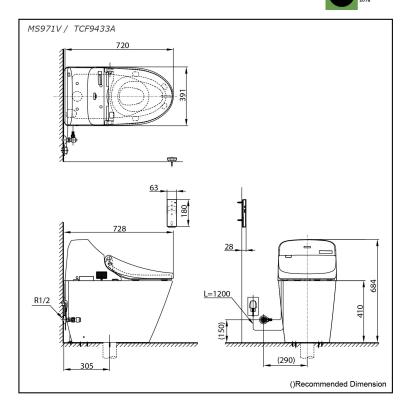

### MS971V TCF9433A

## **S**pecifications

| Flush System:            | TORNADO FLUSH                            |
|--------------------------|------------------------------------------|
| Water Use:               | 4.5/ 3.0L                                |
| Rough-in:                | 305mm                                    |
| Bowl Shape:              | Elongated                                |
| Water Pressure:          | 0.05MPa~0.75MPa                          |
| Power Rating:            | 220~240V,50/60Hz,<br>267~312W            |
| Length of Power<br>Cord: | 1.2m                                     |
| Material:                | Bowl - Ceramic<br>Seat & Cover - Plastic |
| Size:                    | 391W x 728D x 684H mm                    |

### Parts description

- MS971V Water Closet Bowl (S-Trap) (Rough-in 305)
- TCF9433A WASHLET Unit

White