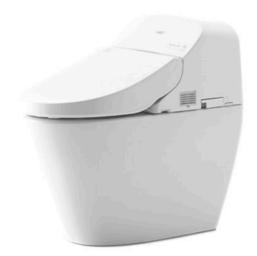

### TOILETS

Smart Toilet

### MS971V TCF9433A

# **F**eatures

- Smart Toilet with WASHLET unit
- TORNADO Flushing for powerful flushing effect with less amount of water
- RIMLESS bowl design ensures easy cleaning and ultimate hygiene
- CEFIONTECT prevents debris on toilet surface
- Fully equipped with comfortable rear, front, and oscillating cleansing functions
- Auto lid opening and closing function
- Auto Flushing Function
- PREMIST water is sprayed inside the toilet bowl to make it difficult for dirt to adhere