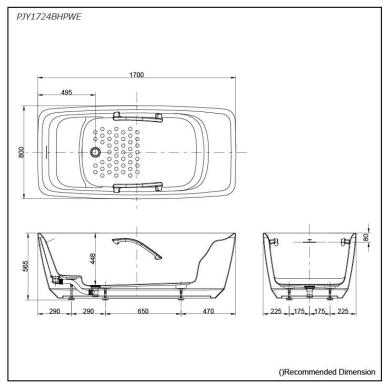

## **S**pecifications

Size: 1700W x 800D x 565H mm

Material: Reinforced Marble

Actual Capacity: 255L Pop-up Waste: Included

## Parts description

Fitting is not included.

 PJY1724BHPWE Freestanding Bathtub (w/ Hand Grip - Black)

Gloss White (#GW) Matte White (#MW)