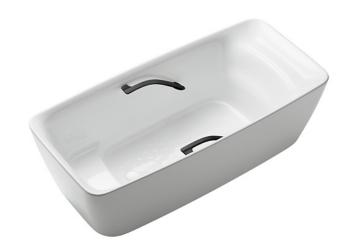

## GALALATO Freestanding Bathtub

## **B**eatures

- Cast-acrylic construction provides years of durability
- Isinglass coating, create various shine of Pearl luster effect
- Provides a of meditative relaxation experience
- Slip-resistant surface
- Handgrips on both sides, considerate and delicate
- Recline Comfort provide a deep sensation of ease and tranquillity that brings relaxation beyond expectations

## Parts description

Fitting is not included.

 PJY1724BHPWE Freestanding Bathtub (w/ Hand Grip - Black)

Gloss White (#GW) Matte White (#MW)