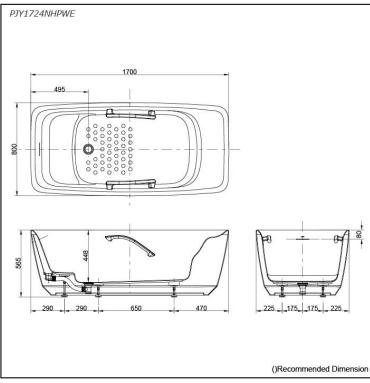

## PJY1724NHPWE

# **S**pecifications

| Size:            | 17 |
|------------------|----|
| Material:        | Re |
| Actual Capacity: | 25 |
| Pop-up Waste:    | In |

700W x 800D x 565H mm Reinforced Marble 255L ncluded