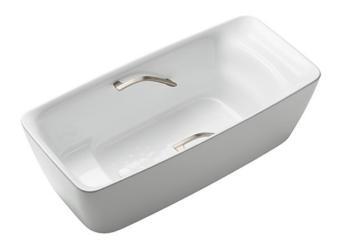

#### GALALATO Freestanding Bathtub

### 🕞 eatures

- Cast-acrylic construction provides years of durability
- Isinglass coating, create various shine of Pearl luster effect
- Provides a of meditative relaxation experience
- Slip-resistant surface
- Handgrips on both sides, considerate and delicate
- Recline Comfort provide a deep sensation of ease and tranquillity that brings relaxation beyond expectations