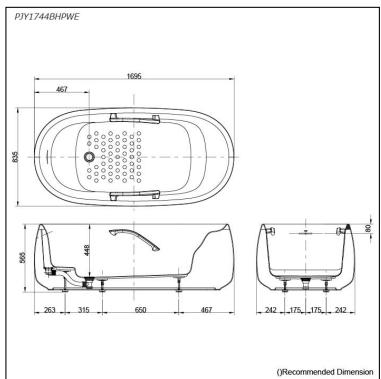

### PJY1744BHPWE

# **S**pecifications

Size: 1695W x 835D x 565H mm

Material: Reinforced Marble

Actual Capacity: 229L Pop-up Waste: Included