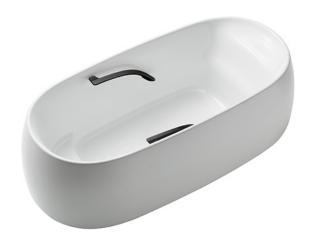

#### GALALATO Freestanding Bathtub

## 🖪 eatures

- Cast-acrylic construction provides years of durability
- Isinglass coating, create various shine of Pearl luster effect
- Provides a of meditative relaxation experience
- Slip-resistant surface
- Handgrips on both sides, considerate and delicate
- Recline Comfort provide a deep sensation of ease and tranquillity that brings relaxation beyond expectations

# Parts description

Fittings is not included.

 PJY1744BHPWE Freestanding Bathtub (w/ Hand Grip - Black)

Gloss White (#GW) Matte White (#MW)