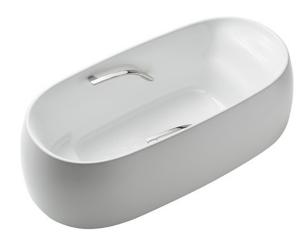

#### GALALATO Freestanding Bathtub

## **a**eatures

- Cast-acrylic construction provides years of durability
- Isinglass coating, create various shine of Pearl luster effect
- Provides a of meditative relaxation experience
- Slip-resistant surface
- Handgrips on both sides, considerate and delicate
- Recline Comfort provide a deep sensation of ease and tranquillity that brings relaxation beyond expectations