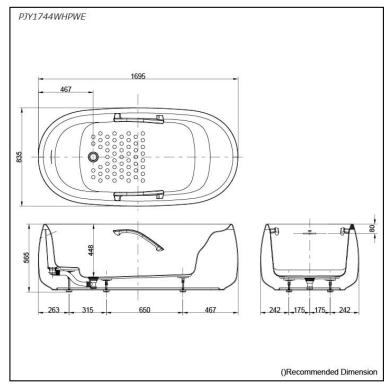

### **PJY1744WHPWE**

# **S**pecifications

Size: 1695W x 835D x 565H mm

Material: Reinforced Marble

Actual Capacity: 229L
Pop-up Waste: Included