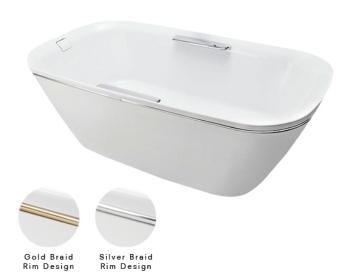

### **B**eatures

- Isinglass coating, creating various shine of Pearl luster effect
- Metal braid on the rim, providing an exquisite and luxurious styling effect
- Slip-Resistant surface
- Hand-grips on both sides, considerate and delicate

# Parts description

Fittings is not included.

- PJY1886HPWMGE
   Free Standing Bathtub
   (w/ Hand-Grips w/ Gold Color Braid)
- PJY1886HPWMNE
   Free Standing Bathtub
   (w/ Hand-Grips w/ Silver Color Braid)