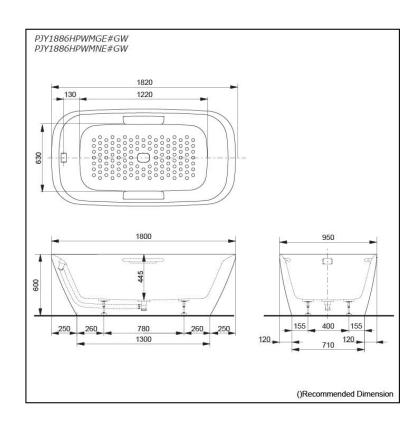

### PJY1886HPWMGE#G W PJY1886HPWMNE#G W

## Specifications 5

Size: 1800Wx 950D x 600H mm

Material: Reinforced Marble

Actual Capacity: 310L
Pop-up Waste: Included