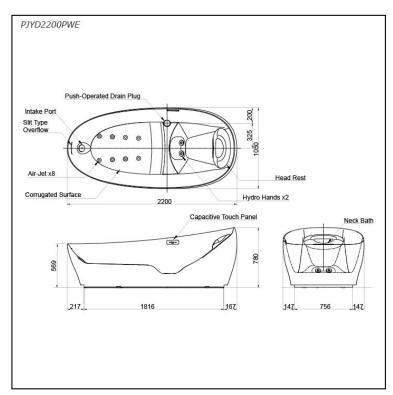

### PJYD2200PWE

## **B**eatures

- ZERO DIMENSION brings you the feeling of afloat, calm, immersed in the meditative moment of relaxation
- HYDROHANDS a dynamic water massage that flows randomly around targeted muscles encouraging a deep sense of relaxation
- NECK BATH With variable pillow positions ensuring stability and comfort
- AIR-JET Fluctuating streams of air bubbles that envelop the body with a soothing sensation
- LED LIGHTING supplies a dream-like ambience at the outer perimeter of the tubs base

# **S**pecifications

Size: 1050W x 2200D x 780H mm

Weight: 170 Kg

Material: Reinforced Marble (Tub)

Material: FRP covered with silicon

(Pillow)

Actual Capacity: 293L
Pop-up Waste: Included

Power Rating: 220~240v / 50Hz