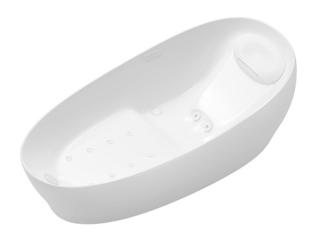

### PJYD2200PWE

#### FREE-STANDING BATHTUB (Galalato)

## **B**eatures

- ZERO DIMENSION brings you the feeling of afloat, calm, immersed in the meditative moment of relaxation
- HYDROHANDS a dynamic water massage that flows randomly around targeted muscles encouraging a deep sense of relaxation
- NECK BATH With variable pillow positions ensuring stability and comfort
- AIR-JET Fluctuating streams of air bubbles that envelop the body with a soothing sensation
- LED LIGHTING supplies a dream-like ambience at the outer perimeter of the tubs base