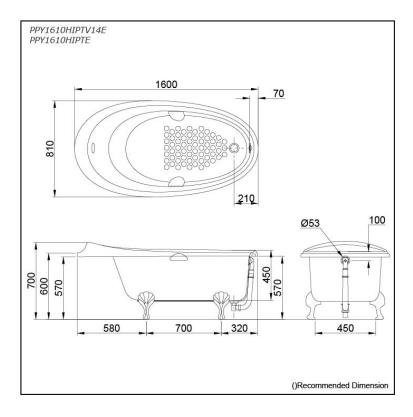

#### PPY1610HIPTV14E **PPY1610HIPTE**

# Specifications 5 4 1

| Size:            | 1600W x 810D x 700H mm                 |
|------------------|----------------------------------------|
| Material:        | "Pearl" Acrylic (Artificial<br>Marble) |
| Actual Capacity: | 179L                                   |