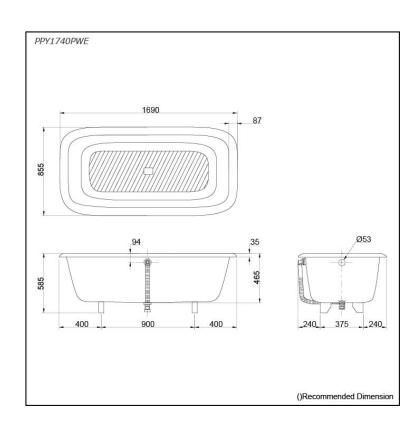

## PPY1740PWE

# Specifications 5

1690W x 855D x 585H mm Size: Material:

"Pearl" Acrylic (Artificial Marble)

**Actual Capacity:** 270L Pop-up Waste:

Not Included