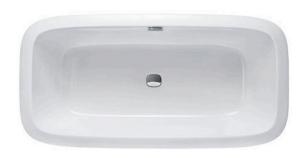

#### BASIC+ Non-Apron Bathtub

## eatures

- Colored Isinglass coating, creating various shine of Pearl luster effect (except white color)
- Slip-resistance surface
- Unique head rest, relaxing for bath
- The BASIC+ Suite: Matching toilet, lavatories bidets and bathtubs

# arts description

Fittings is not included.

PPY1740PWE "Pearl" Acrylic Artificial Marble Non-Apron Bathtub (w/o Hand Grip)

Pearl Acrylic (#P)