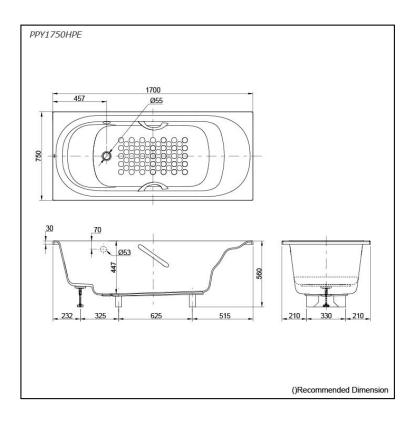

# **PPY1750HPE**

### **S**pecifications

| Size:            | 1700W x 750D x 560H mm                 |
|------------------|----------------------------------------|
| Material:        | "Pearl" Acrylic (Artificial<br>Marble) |
| Actual Capacity: | 203L                                   |
| Pop-up Waste:    | Not Included                           |

## Parts description

Fitting is not included.

PPY1750HPE "Pearl" Acrylic Artificial Marble Non-Apron Bathtub (w/ Hand Grip)