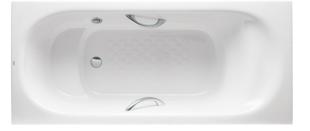

### PEARL ACRYLIC Non-Apron Bathtub

## Parts description

Fitting is not included.

PPY1750HPE "Pearl" Acrylic Artificial Marble Non-Apron Bathtub (w/ Hand Grip)

Pearl White (#P)