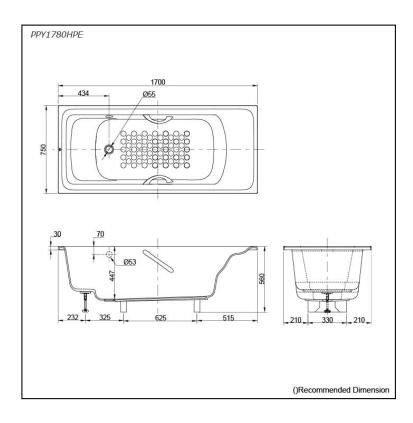

## **S**pecifications

Size: 1700W x 750D x 560H mm Material: "Pearl" Acrylic (Artificial

Marble)

Actual Capacity: 203L

Pop-up Waste: Not Included

# Parts description

Fittings is **not included.** 

PPY1780HPE

"Pearl" Acrylic Artificial Marble Non-Apron Bathtub (w/ Hand Grip)