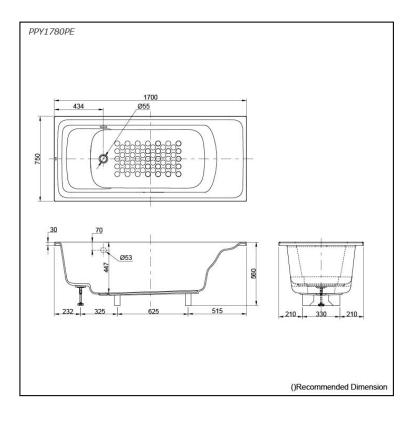

# **PPY1780PE**

# **S**pecifications

| Size:            | 1700W x 750D x 560H mm                 |
|------------------|----------------------------------------|
| Material:        | "Pearl" Acrylic (Artificial<br>Marble) |
| Actual Capacity: | 203L                                   |
| Pop-up Waste:    | Not Included                           |