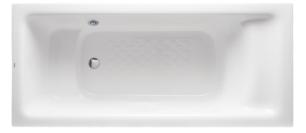

#### PEARL ACRYLIC Non-Apron Bathtub

# **PPY1780PE**

#### Fittings is not included.

PPY1780PE
 "Pearl" Acrylic Artificial Marble Non-Apron
 Bathtub (w/o Hand Grip)