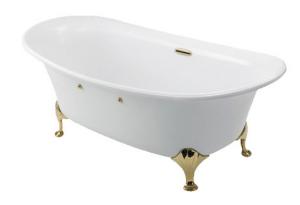

## PEARL ACRYLIC Freestanding Bathtub

- Pearl Acrylic, artificial marble with Colored isinglass coating create a fascinating pearl luster effect.
- Designed in accordance with unique ergonomics providing a comfortable bathing experience
- Slip-resistant surface
- Independent streamline design gives a simple elegant form

## Specifications 5

Size: 1800W x 866D x 645H mm "Pearl" Acrylic (Artificial Material: Marble)

330L **Actual Capacity:** Pop-up Waste: Included

Fittings is **not included.** 

PPY1806PWGE "Pearl" Acrylic Freestanding Bathtub (Gold plated stand w/ Hand Grip)

White