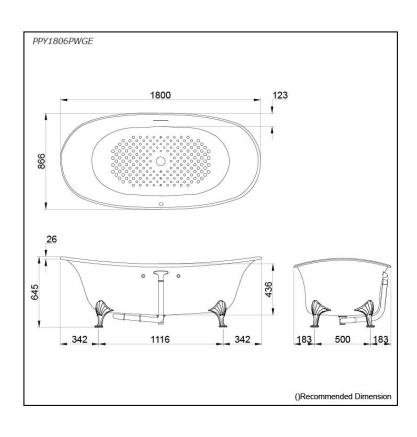

## PPY1806PWGE

## Specifications 5

Size: 1800W x 866D x 645H mm "Pearl" Acrylic (Artificial Material: Marble)

330L **Actual Capacity:** Pop-up Waste: Included

Fittings is **not included.** 

PPY1806PWGE "Pearl" Acrylic Freestanding Bathtub (Gold plated stand w/ Hand Grip)