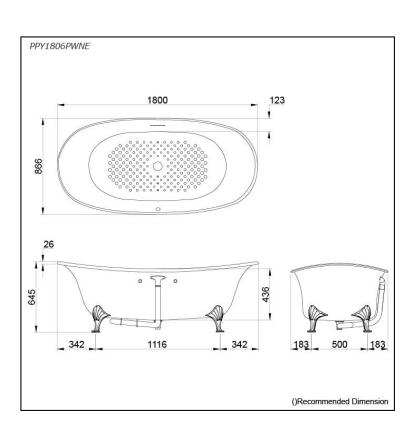

#### PPY1806PWNE

## Specifications 4

Size: 1800W x 866D x 645H mm Material: "Pearl" Acrylic (Artificial

Marble)
Actual Capacity: 330L
Pop-up Waste: Included