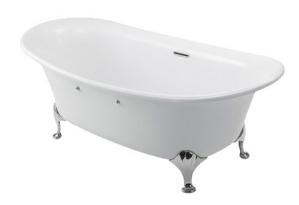

# PEARL ACRYLIC Freestanding Bathtub

### **B**eatures

- Pearl Acrylic, artificial marble with Colored isinglass coating create a fascinating pearl luster effect.
- Designed in accordance with unique ergonomics providing a comfortable bathing experience
- Slip-resistant surface
- Independent streamline design gives a simple elegant form

## Parts description

Fittings is not included.

 PPY1806PWNE "Pearl" Acrylic Freestanding Bathtub (Silver plated stand w/ Hand Grip)

Pearl Acrylic (#P) Snow White (#S)