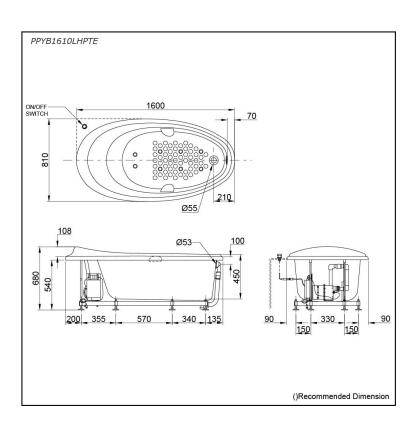

### PPYB1610LHPTE PPYB1610RHPTE

## **S**pecifications

Size: 1600W x 810D x 680H mm Material: "Pearl" Acrylic (Artificial

Marble) city: 179L

Actual Capacity: 179L

Massage Type: Air-Jet

Pop-up Waste: Included

(Metal Waste Fitting)