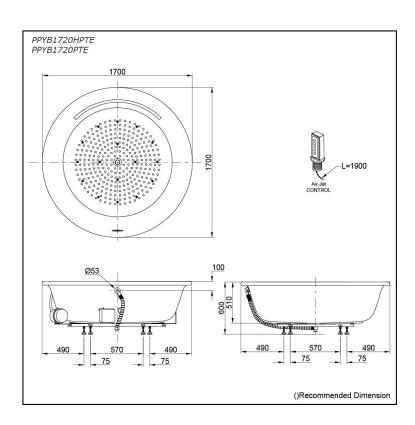

# **S**pecifications

Size: 1700W x 1700D x 600H mm

Material: "Pearl" Acrylic (Artificial

Marble)

Actual Capacity: 452L

Massage Type: Air-Jet

Pop-up Waste: Included

(Metal Waste Fitting)

# Parts description

Fittings is not included.

• PPYB1720HPTE

Pearl" Acrylic Artificial Marble Non-Apron Bathtub (w/ Hand Grip, w/ Air-Jet)

• PPYB1720PTE

"Pearl" Acrylic Artificial Marble Non-Apron Bathtub (w/o Hand Grip, w/ Air-Jet)