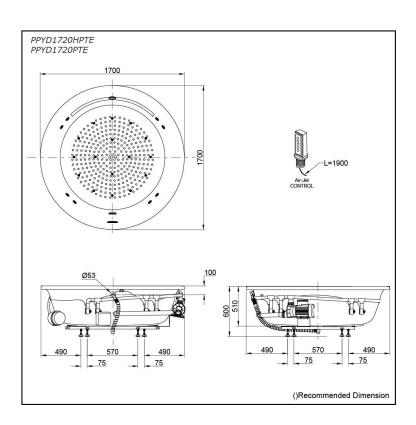

# Specifications 4 1

Size: 1700W x 1700D x 600H mm

Material: "Pearl" Acrylic (Artificial

Marble)

Actual Capacity: 452L

Massage Type: Whirlpool & Air-Jet

Pop-up Waste: Included

Included (Metal Waste Fitting)

## Parts description

Fittings is not included.

#### PPYD1720HPTE

"Pearl" Acrylic Artificial Marble Non-Apron Bathtub (w/ Hand Grip, Whirlpool & Air Jet)

#### PPYD1720PTE

"Pearl" Acrylic Artificial Marble Non-Apron Bathtub (w/o Hand Grip, w/ Whirlpool & Air