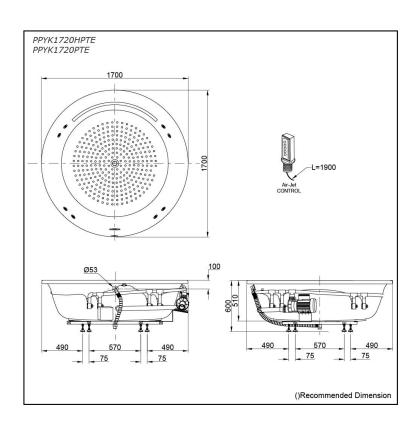

# PPYK1720HPTE PPYK1720PTE

### Specifications

Size: 1700W x 1700D x 600H mm

Material: "Pearl" Acrylic (Artificial

Marble)

Actual Capacity: 452L

Massage Type: Whirlpool

Pop-up Waste: Included

(Metal Waste Fitting)

## Parts description

Fittings is not included.

- PPYK1720HPTE
  - "Pearl" Acrylic Artificial Marble Non-Apron Bathtub (w/ Hand Grip, w/ Whirlpool)
- PPYK1720PTE

"Pearl" Acrylic Artificial Marble Non-Apron Bathtub (w/o Hand Grip, w/ Whirlpool)