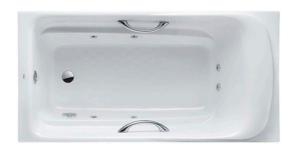

#### PEARL ACRYLIC Non-Apron Bathtub

## **a**eatures

- Colored Isinglass coating, creating various shine of Pearl Iuster effect (except white color)
- Slip-resistant surface
- Whirlpool massage body gently and passionately
- Handgrips on both sides, considerate and delicate

# Parts description

Fittings is not included.

PPYK1760ZLHPNE
 "Pearl" Acrylic Artificial Marble Non-Apron Bathtub (w/ Hand Grip, w/ Whirlpool) (L-type)

Pearl Acrylic (#P)