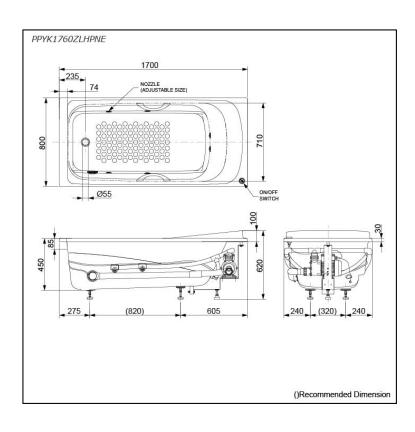

### PPYK1760ZLHPNE

## **S**pecifications

Size: 1700W x 800D x 620H mm Material: "Pearl" Acrylic (Artificial

Marble)

Actual Capacity: 256L

Massage Type: Whirlpool

Pop-up Waste: Included

(Metal Waste Fitting)

# Parts description

Fittings is not included.

PPYK1760ZLHPNE
 "Pearl" Acrylic Artificial Marble Non-Apron Bathtub (w/ Hand Grip, w/ Whirlpool) (L-type)

Pearl Acrylic (#P)