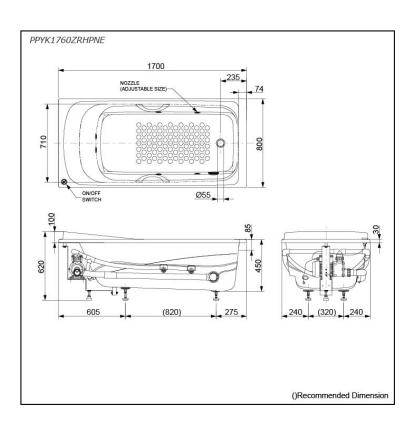

### PPYK1760ZRHPNE

## **S**pecifications

Size: 1700W x 800D x 620H mm

Material: "Pearl" Acrylic (Artificial Marble)

Actual Capacity: 256L Massage Type: Whirlpool Pop-up Waste: Included

(Metal Waste Fitting)

# Parts description

Fittings is not included.

PPYK1760ZRHPNE
 "Pearl" Acrylic Artificial Marble Non-Apron Bathtub (w/ Hand Grip, w/ Whirlpool) (R-type)

Pearl Acrylic (#P)