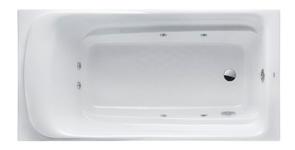

#### PEARL ACRYLIC Non-Apron Bathtub

- Colored Isinglass coating, creating various shine of Pearl luster effect (except white color)
- Slip-resistant surface
- Whirlpool massage body gently and passionately

## **S**pecifications

Size: 1700W x 800D x 620H mm Material: "Pearl" Acrylic (Artificial

Marble)

Actual Capacity: 256L
Massage Type: Whirlpool
Pop-up Waste: Included

(Metal Waste Fitting)