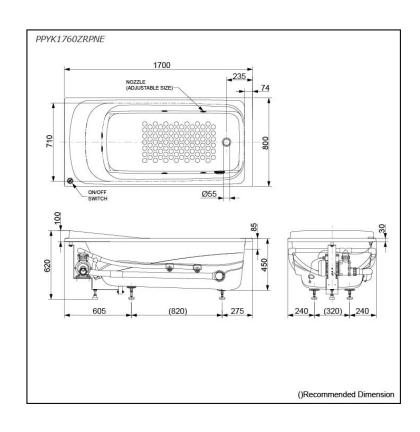

### PPYK1760ZRPNE

## **S**pecifications

Size: 1700W x 800D x 620H mm Material: "Pearl" Acrylic (Artificial

Marble)

Actual Capacity: 256L
Massage Type: Whirlpool
Pop-up Waste: Included

(Metal Waste Fitting)

# Parts description

Fittings is **not included**.

PPYK1760ZRPNE
 "Pearl" Acrylic Artificial Marble Non-Apron Bathtub (w/o Hand Grip, w/ Whirlpool) (R-type)

Pearl Acrylic (#P)