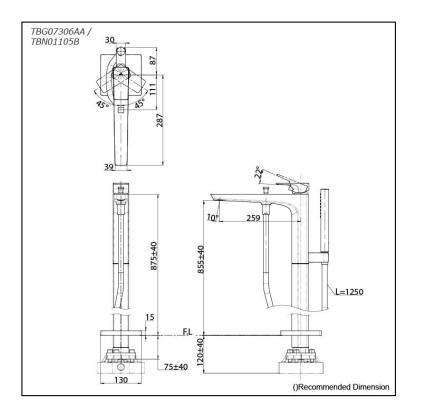

## TBG07306AA / TBN01105B

### Parts description

- TBG07306AA
  Floor-standing Bath & Shower Set
- **TBN01105B** Floor-standing Bath Filler Base

11052025

```
FAUCETS
```