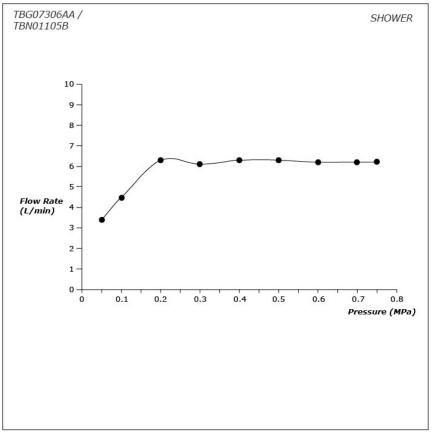

## TBG07306AA / TBN01105B

# **S**pecifications

Material:BrassWater Pressure:0.05MPa~1.0MPa