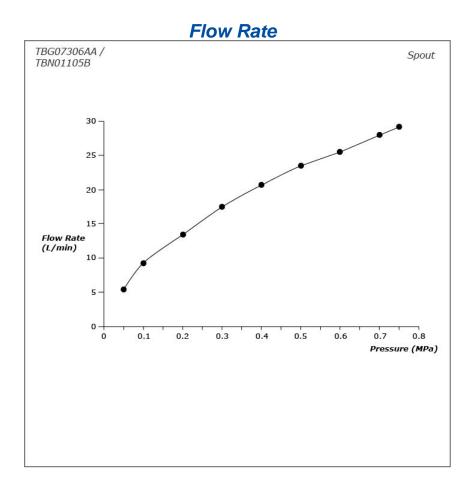

## TBG07306AA / TBN01105B

# **S**pecifications

Material:BrassWater Pressure:0.05MPa~1.0MPa