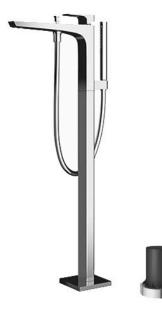

#### GE Series Floor Standing Bath & Shower Set

## TBG07306AA / TBN01105B

### Parts description

- TBG07306AA
  Floor-standing Bath & Shower Set
- **TBN01105B** Floor-standing Bath Filler Base

11052025

```
FAUCETS
```