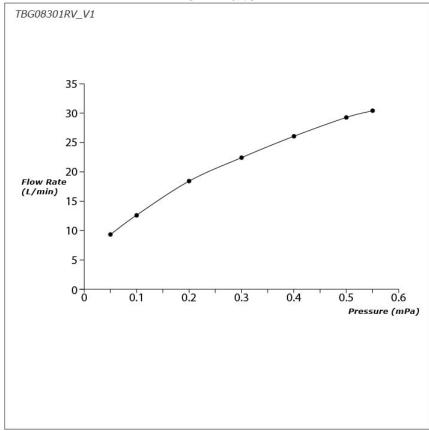

#### GC Series Exposed Single Lever Shower Mixer



### **B**eatures

- Breadth and symbolism of classic design in a contemporary form
- Elegant design that stood the test of time while transitioning to a modern design that reflects the present day
- Easy Installation and Usage
- Long lasting, COMFORT GLIDE mechanism for a smooth operation
- The PVD finishes provides both beauty and strength, adding rich color to the bathroom space

# Specifications 5 4 1

Material: Brass

Water Pressure: 0.05MPa~1.0MPa

# Parts description

TBG08301RV\_V1
Exposed Single Lever Shower Mixer





**FAUCETS** 

#### Flow Rate