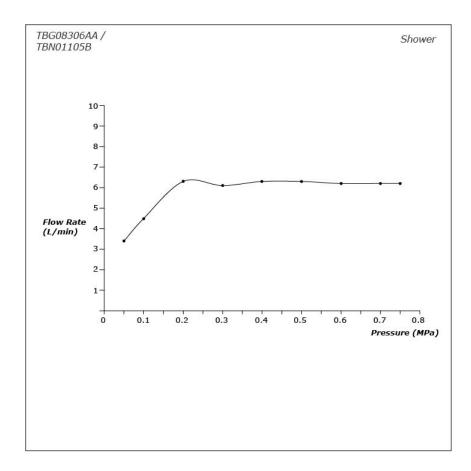

#### **FAUCETS**

## TBG08306AA/ **TBN01105B**

#### GC Series Floor Standing Bath & Shower Set







- Breadth and symbolism of classic design in a contemporary form
- Elegant design that stood the test of time while transitioning to a modern design that reflects the present day
- High corrosion resistance plating
- Easy Installation and Usage
- Long lasting COMFORT GLIDE mechanism for a smooth operation
- The PVD finishes provides both beauty and strength, adding rich color to the bathroom

# Specifications 5

Material:

Water Pressure: 0.05MPa~1.0MPa

# Parts description

- TBG08306AA Floor-standing Bath & Shower Set
- TBN01105B

Floor-standing Bath Filler Base



**FAUCETS** 

### Flow Rate