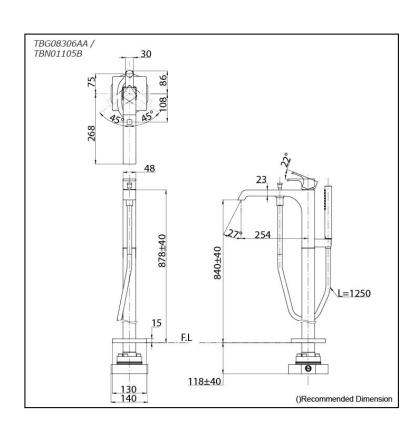

# Specifications 5

Material:

Water Pressure: 0.05MPa~1.0MPa

# Parts description

- TBG08306AA Floor-standing Bath & Shower Set
- TBN01105B

Floor-standing Bath Filler Base

**FAUCETS** 