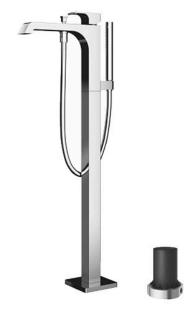

#### GC Series Floor Standing Bath & Shower Set

- Breadth and symbolism of classic design in a contemporary form
- Elegant design that stood the test of time while transitioning to a modern design that reflects the present day
- High corrosion resistance plating
- Easy Installation and Usage
- Long lasting COMFORT GLIDE mechanism for a smooth operation
- The PVD finishes provides both beauty and strength, adding rich color to the bathroom

# Parts description

- TBG08306AA Floor-standing Bath & Shower Set
- TBN01105B

Floor-standing Bath Filler Base

**FAUCETS** 