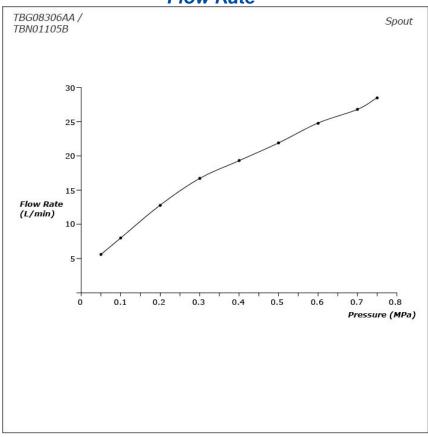

#### **FAUCETS**

## TBG08306AA/ **TBN01105B**

#### GC Series Floor Standing Bath & Shower Set







- Breadth and symbolism of classic design in a contemporary form
- Elegant design that stood the test of time while transitioning to a modern design that reflects the present day
- High corrosion resistance plating
- Easy Installation and Usage
- Long lasting COMFORT GLIDE mechanism for a smooth operation
- The PVD finishes provides both beauty and strength, adding rich color to the bathroom

# Specifications 5

Material:

Water Pressure: 0.05MPa~1.0MPa

# Parts description

- TBG08306AA Floor-standing Bath & Shower Set
- TBN01105B

Floor-standing Bath Filler Base



**FAUCETS** 

### Flow Rate