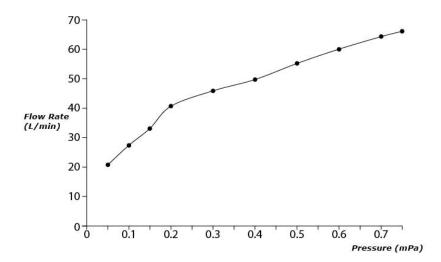

## Flow Rate

TBG09201B

## **S**pecifications

Material: Brass

Water Pressure: 0.05MPa~1.0MPa