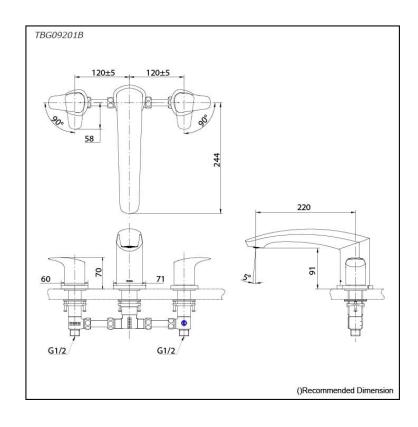

## Parts description

TBG09201B
Bath Filler without Shower
(3-Holes)

**FAUCETS** 