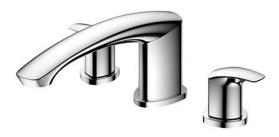

GM SERIES Bath Filler without Shower (3-Holes)

- Bold parallel arches and reflective curves in an assertive design
- A majestic dignity of outstanding architecture - the arch of its spout and columnar body imposing a further accentuated presence that highlights it edges
- High corrosion resistance plating
- Easy Installation and Usage
- The PVD finishes provides both beauty and strength, adding rich color to the bathroom space

## Parts description

TBG09201B
Bath Filler without Shower
(3-Holes)

**FAUCETS** 