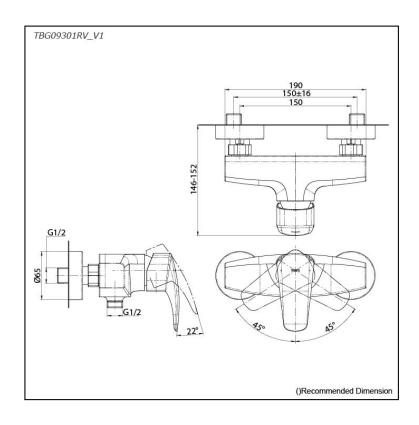

## Parts description

TBG09301RV\_V1
Exposed Single Lever Shower Mixer

**FAUCETS** 