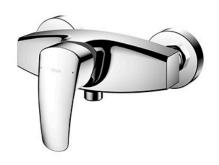

## GM Series Exposed Single Lever Shower Mixer

- Bold parallel arches and reflective curves in an assertive design
- A majestic dignity of outstanding architecture - the arch of its spout and columnar body imposing a further accentuated presence that highlights it edges
- Easy Installation and Usage
- Long lasting, COMFORT GLIDE mechanism for a smooth operation
- The PVD finishes provides both beauty and strength, adding rich color to the bathroom space