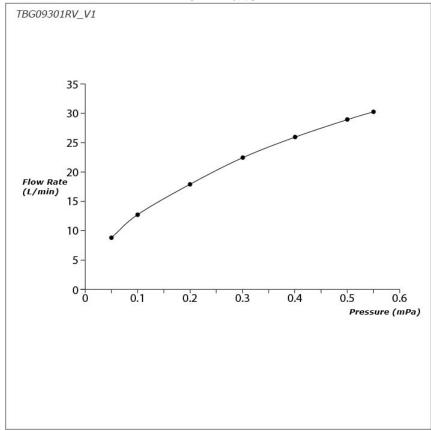

## GM Series Exposed Single Lever Shower Mixer





- Bold parallel arches and reflective curves in an assertive design
- A majestic dignity of outstanding architecture - the arch of its spout and columnar body imposing a further accentuated presence that highlights it edges
- Easy Installation and Usage
- Long lasting, COMFORT GLIDE mechanism for a smooth operation
- The PVD finishes provides both beauty and strength, adding rich color to the bathroom space

## **S**pecifications

Material: Brass

Water Pressure: 0.05MPa~1.0MPa

## Parts description

TBG09301RV\_V1
Exposed Single Lever Shower Mixer





**FAUCETS** 

## Flow Rate



2/2