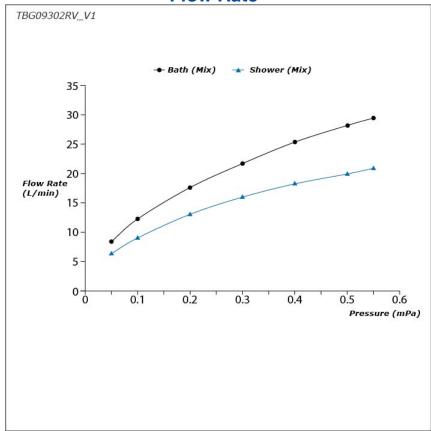

GM Series Exposed Single Lever Bath & Shower Mixer





- Bold parallel arches and reflective curves in an assertive design
- A majestic dignity of outstanding architecture - the arch of its spout and columnar body imposing a further accentuated presence that highlights it edges
- Easy Installation and Usage
- Long lasting, COMFORT GLIDE mechanism for a smooth operation
- The PVD finishes provides both beauty and strength, adding rich color to the bathroom space

## **S**pecifications

Material: Brass

Water Pressure: 0.05MPa~1.0MPa

## Parts description

TBG09302RV\_V1
 Exposed Single Lever Bath & Shower Mixer





**FAUCETS** 

## Flow Rate



2/2