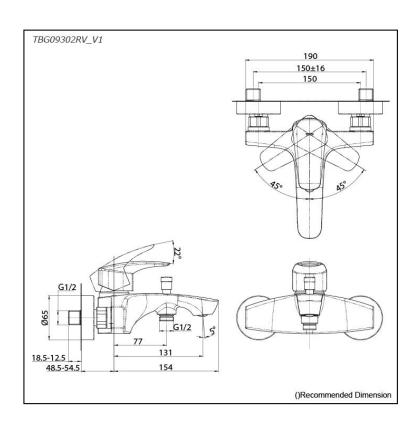

## Parts description

TBG09302RV\_V1
 Exposed Single Lever Bath & Shower Mixer

**FAUCETS** 