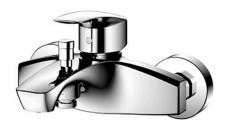

GM Series Exposed Single Lever Bath & Shower Mixer

- Bold parallel arches and reflective curves in an assertive design
- A majestic dignity of outstanding architecture - the arch of its spout and columnar body imposing a further accentuated presence that highlights it edges
- Easy Installation and Usage
- Long lasting, COMFORT GLIDE mechanism for a smooth operation
- The PVD finishes provides both beauty and strength, adding rich color to the bathroom space