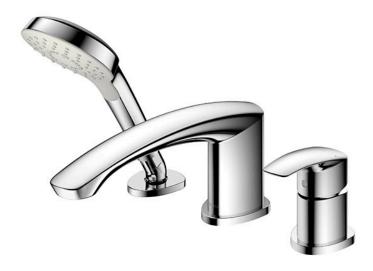

**GM Series** Bath & Shower Set (3-Holes)

- Bold parallel arches and reflective curves in an assertive design
- A majestic dignity of outstanding architecture the arch of its spout and columnar body imposing a further accentuated presence that highlights it edges
- Easy Installation and Usage
- Long lasting, COMFORT GLIDE mechanism for a smooth operation
- 1 mode function hand shower (COMFORT WAVE)
- The PVD finishes provides both beauty and strength, adding rich color to the bathroom space

Material: **Brass** 

Water Pressure: 0.05MPa~1.0MPa

**TBG09305BB**Bath & Shower Set (3-Holes)

SHOWER FITTINGS