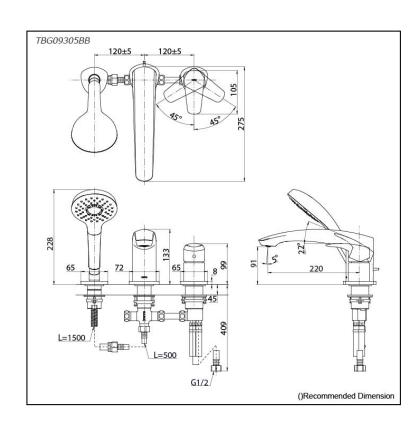

Material: **Brass** 

Water Pressure: 0.05MPa~1.0MPa

**TBG09305BB**Bath & Shower Set (3-Holes)

SHOWER FITTINGS