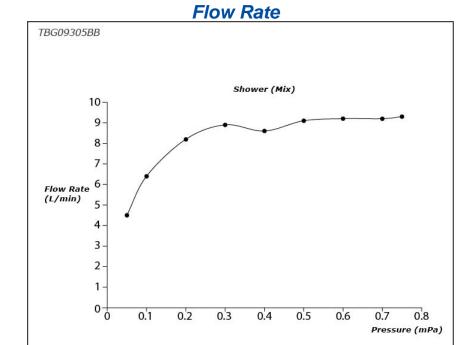

Material: **Brass** 

Water Pressure: 0.05MPa~1.0MPa

**TBG09305BB**Bath & Shower Set (3-Holes)

SHOWER FITTINGS