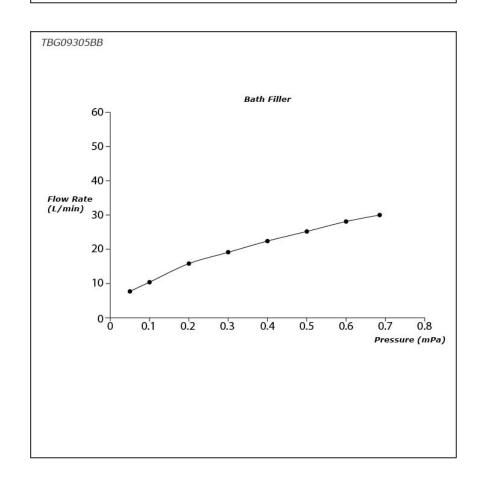

Material: **Brass** 

Water Pressure: 0.05MPa~1.0MPa

**TBG09305BB**Bath & Shower Set (3-Holes)

SHOWER FITTINGS